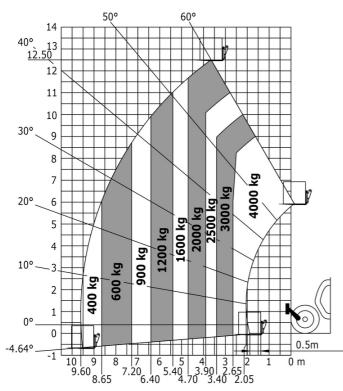

## MT 1840 A 100D ST5 S1 - Dimensional drawing

MT 1840 A 100D ST5 S1 - Load chart

Machine on tires with forks - with levelling device Metric

Machine on lowered stabilisers with forks Metric