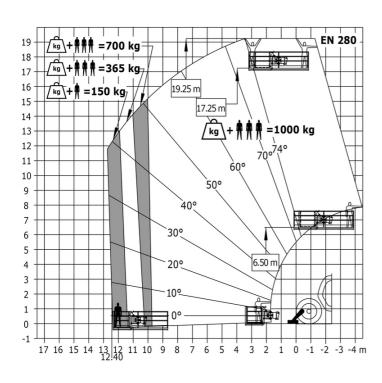

## MT 1840 A 100D ST5 S1 - Dimensional drawing

MT 1840 A 100D ST5 S1 - Load chart

Machine on tires with forks - with levelling device Metric

Machine on lowered stabilisers with forks Metric

## Machine on stabilisers with Man basket Metric

Head Office B.P. 249 - 430 rue de l'Aubinière 44150 Ancenis Cedex - France Tel: +33 (0)2 40 09 10 11 - Fax: +33 (0)2 40 09 10 97 www.manitou.com

This publication provides a description of the configuration versions and options for Manitou products, which may differ for equipment. The equipment presented in this brochure may be part of a series, as an option, or it may not be available, depending on the versions. Manitou reserves the right, at any time and without notice, to amend the specifications described and represented. The specifications provided do not bind the manufacturer. For more details, please contact your Manitou agent. This is not a contractually binding document. The presentation of the products is not contractually binding. List of specifications non-exhaustive. The logos as well as the visual identity of the company are owned by Manitou and cannot be used without authorisation. All rights reserved. The photos and diagrams contained in this brochure are only provided for consultation and information purposes.