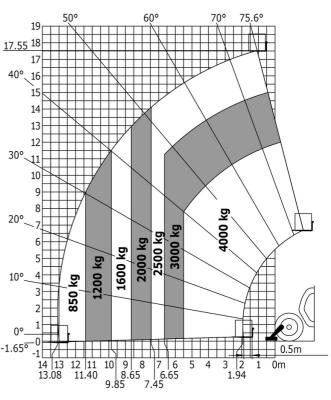

## MT 1840 A 100D ST5 S1 - Dimensional drawing

MT 1840 A 100D ST5 S1 - Load chart

Machine on tires with forks - with levelling device Metric

Machine on lowered stabilisers with forks Metric