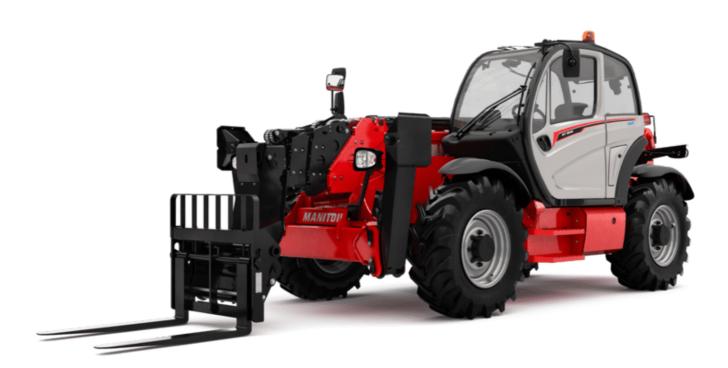

## MT 1840 A 100D ST5 S1

## **MT 1840 A 100D ST5 S1** Created on July 31, 2025 at 6:41 PM UTC

| Capacities                                                       | Metric                                         |
|------------------------------------------------------------------|------------------------------------------------|
| Max. capacity                                                    | 4000 kg                                        |
| Max. lifting height                                              | 17.55 m                                        |
| Maximum outreach                                                 | 13.08 m                                        |
| Breakout force with bucket                                       | 8391 daN                                       |
| Weight and dimensions                                            |                                                |
| Overall length to carriage                                       | l11 6.15 m                                     |
| Length to face of forks                                          | l2 6.27 m                                      |
| Overall width                                                    | b1 2.36 m                                      |
| Overall height                                                   | h17 2.45 m                                     |
| Wheelbase                                                        |                                                |
| Ground clearance                                                 |                                                |
|                                                                  | m4 0.37 m                                      |
| Overall cab width                                                | b4 0.89 m                                      |
| Tilt-up angle                                                    | a4 12 °                                        |
| Tilt-down angle                                                  | a5 114 °                                       |
| External turning radius (over tyres)                             | Wa1 3.94 m                                     |
| Unladen weight (with forks)                                      | 12650 kg                                       |
| Overall weight                                                   | 12400 kg                                       |
| Tires type                                                       | Inflatable                                     |
| Standard tires                                                   | Alliance 400/80 - 24 - 162A8                   |
| Forks length / width / section                                   | I / e / s 1200 mm x 125 mm x 50 mm             |
| Performances                                                     |                                                |
| Lifting                                                          | 14 s                                           |
| Lowering                                                         | 14 5                                           |
|                                                                  | 14 5                                           |
| Extension                                                        |                                                |
| Retraction                                                       | 15 s                                           |
| Scoop                                                            | 5 s                                            |
| Dump                                                             | 5 s                                            |
| Engine                                                           |                                                |
| Engine brand                                                     | Deutz                                          |
| Engine norm                                                      | Stage V                                        |
| Engine model                                                     | TCD 3.6                                        |
| Number of cylinders / Capacity of cylinders                      | 4 - 3621 cm³                                   |
| I.C. Engine power rating - Power                                 | 100 Hp / 75 kW                                 |
| Max. torque / Engine rotation                                    | 410 Nm @ 1600 pm                               |
| Drawbar pull (Laden)                                             | 8391 daN                                       |
| Transmission                                                     |                                                |
| Transmission type                                                | Torque converter                               |
| Number of gears (forward / reverse)                              | 4 / 4                                          |
|                                                                  | 474<br>25 km/h                                 |
| Travel speed (laden)                                             |                                                |
| Max. travel speed                                                | 24.90 km/h                                     |
| Max. travel speed (may vary according to applicable regulations) | 24.90 km/h                                     |
| Parking brake                                                    | Automatic negative parking brake               |
| Service brake                                                    | Oil-immersed multi-discs on front & rear axles |
| Hydraulics                                                       |                                                |
| lydraulic pump type                                              | Gear pump                                      |
| Hydraulic flow / Pressure                                        | 167 l/min-270 bar                              |
| Tank capacities                                                  |                                                |
| Engine oil                                                       | 10                                             |
| Hydraulic oil                                                    | 135                                            |
| Diesel Exhaust fluid (AdBlue® type)                              | 22.60                                          |
| Fuel tank                                                        | 140                                            |
| Noise and vibration                                              |                                                |
| Noise at driving position (LpA)                                  | 79 dB                                          |
|                                                                  |                                                |
| Noise to environment (LwA)                                       | 106 dB                                         |
| /ibration on hands/arms                                          | < 2.50 m/s²                                    |
| Miscellaneous                                                    |                                                |
| Steering wheels (front / rear)                                   | 2/2                                            |
| Drive wheels (front / rear)                                      | 2 / 2                                          |
| Cab certification                                                | Cabin ROPS - FOPS level 2                      |
|                                                                  |                                                |